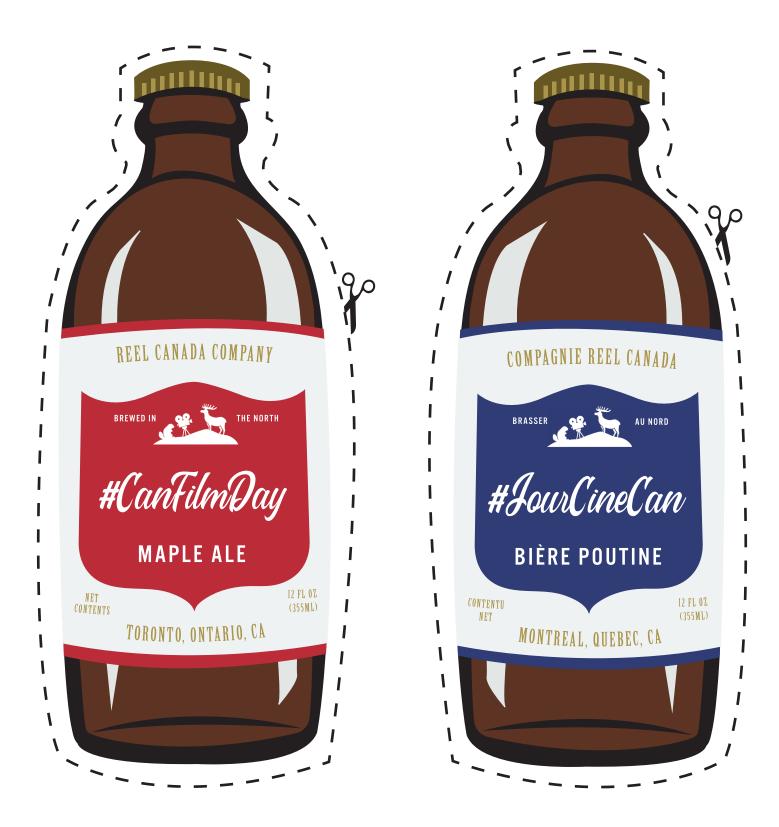

Step 1) Cut me out
Step 2) Glue or tape a popsicle stick to the back to use as a handle
Step 3) Take a photo!
Step 4) Share, share, share, and tag @CanFilmDay