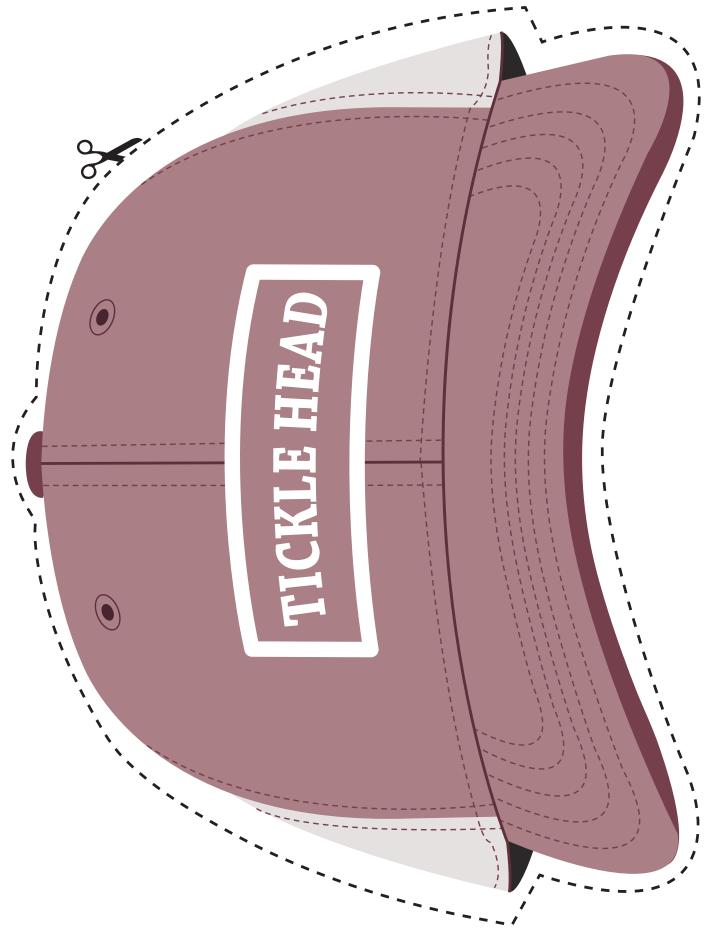

Step 1) Cut me out
Step 2) Glue or tape a popsicle stick to the back to use as a handle
Step 3) Take a photo!
Step 4) Share, share, share, and tag @CanFilmDay



# MOOSE ANTLER (RIGHT)



### ANNE OF GREEN GABLES BRAIDS



### BACK TO GOD'S COUNTRY MOUNTIE HAT



#### **C.R.A.Z.Y. BOWIE LIGHTNING BOLT**



### **GOON HOCKEY HELMET**





### THE GRAND SEDUCTION CAP



#### **RHYMES FOR YOUNG GHOULS GAS MASK**



## MAUDIE'S FLOWER BROACH



## SPAZ'S MEATBALLS GLASSES



### **BOB MCKENZIE TOUQUE**



## **DOUG MCKENZIE TOUQUE**



#### **STRANGE BREW STUBBIES**



# LOG DRIVER'S TOUQUE



## LOG DRIVER'S WIFE



### **BOW TIE & BEAVER TEETH**





### **TIE & MAURICE SUNGLASSES**