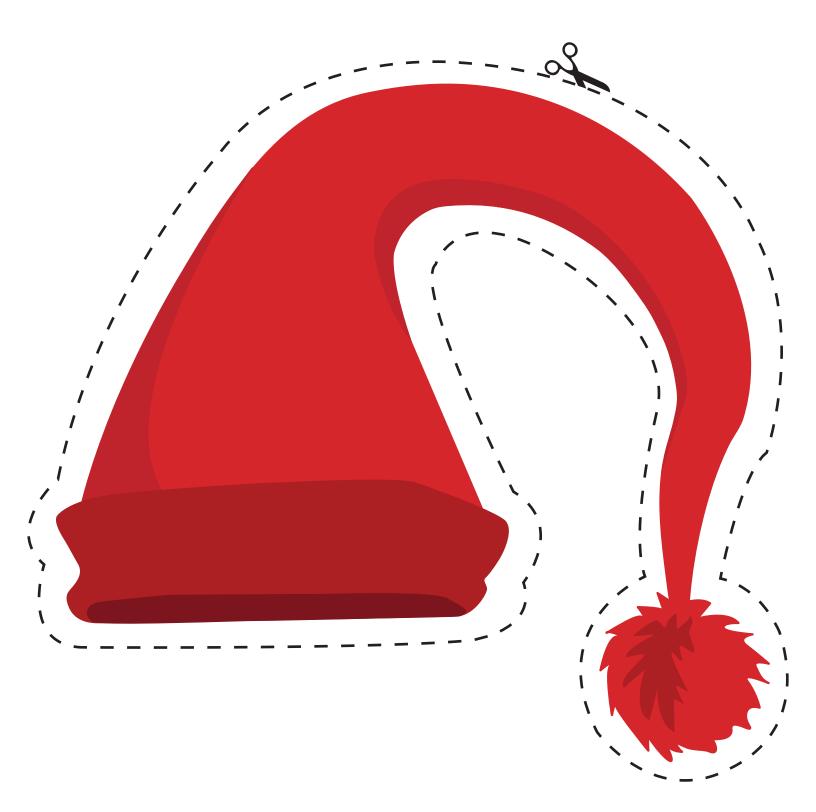

Step 1) Cut me out
Step 2) Glue or tape a popsicle stick to the back to use as a handle
Step 3) Take a photo!
Step 4) Share, share, share, and tag @CanFilmDay



# MOOSE ANTLER (RIGHT)



### ANNE OF GREEN GABLES BRAIDS



### BACK TO GOD'S COUNTRY MOUNTIE HAT



#### **C.R.A.Z.Y. BOWIE LIGHTNING BOLT**



### **GOON HOCKEY HELMET**





### THE GRAND SEDUCTION CAP



#### **RHYMES FOR YOUNG GHOULS GAS MASK**



## MAUDIE'S FLOWER BROACH



## SPAZ'S MEATBALLS GLASSES



### **BOB MCKENZIE TOUQUE**



## **DOUG MCKENZIE TOUQUE**



#### **STRANGE BREW STUBBIES**



# LOG DRIVER'S TOUQUE



## LOG DRIVER'S WIFE



### **BOW TIE & BEAVER TEETH**





### **TIE & MAURICE SUNGLASSES**