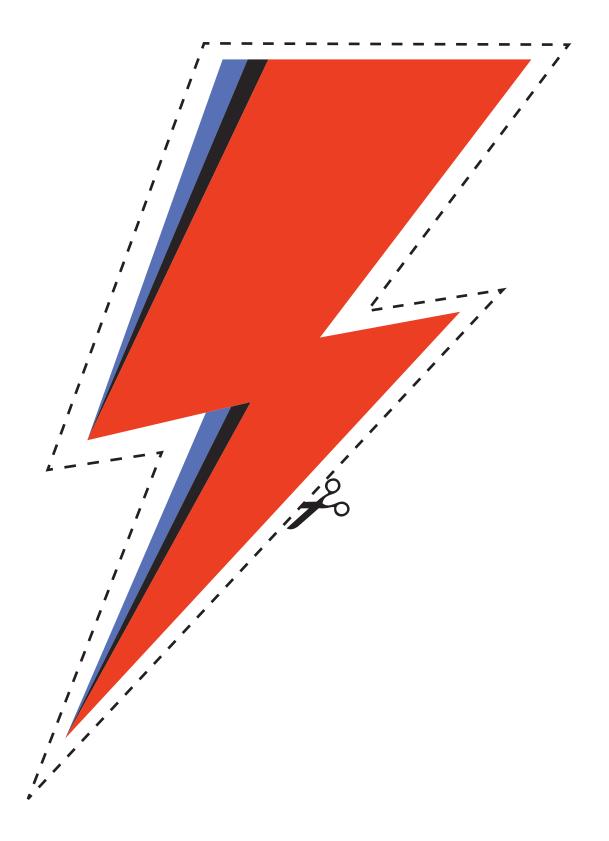

Step 1) Cut me out
Step 2) Glue or tape a popsicle stick to the back to use as a handle
Step 3) Take a photo!
Step 4) Share, share, share, and tag @CanFilmDay



# MOOSE ANTLER (RIGHT)



### ANNE OF GREEN GABLES BRAIDS



### BACK TO GOD'S COUNTRY MOUNTIE HAT



#### **C.R.A.Z.Y. BOWIE LIGHTNING BOLT**



### **GOON HOCKEY HELMET**





### THE GRAND SEDUCTION CAP



#### **RHYMES FOR YOUNG GHOULS GAS MASK**



## MAUDIE'S FLOWER BROACH



## SPAZ'S MEATBALLS GLASSES



### **BOB MCKENZIE TOUQUE**



## **DOUG MCKENZIE TOUQUE**



#### **STRANGE BREW STUBBIES**



# LOG DRIVER'S TOUQUE



## LOG DRIVER'S WIFE



### **BOW TIE & BEAVER TEETH**





### **TIE & MAURICE SUNGLASSES**