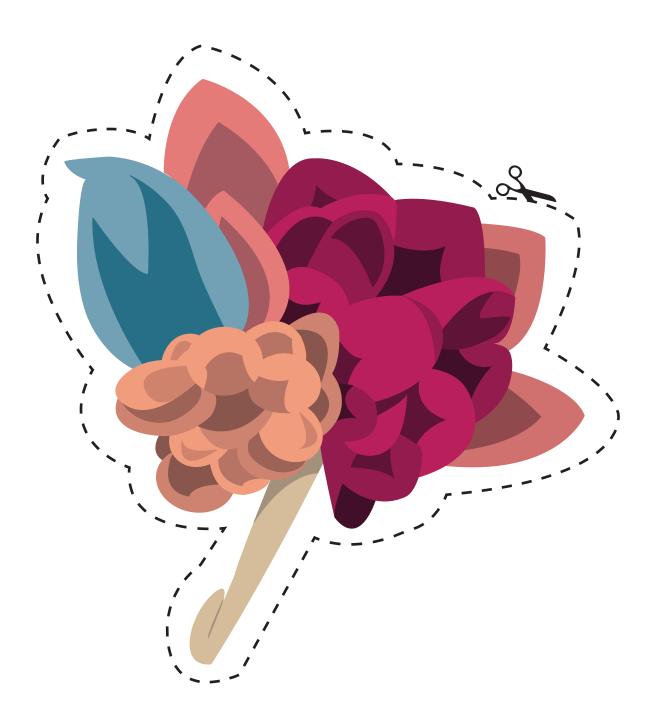

Step 1) Cut me out
Step 2) Glue or tape a popsicle stick to the back to use as a handle
Step 3) Take a photo!
Step 4) Share, share, share, and tag @CanFilmDay



# MOOSE ANTLER (RIGHT)



### ANNE OF GREEN GABLES BRAIDS



### BACK TO GOD'S COUNTRY MOUNTIE HAT



#### **C.R.A.Z.Y. BOWIE LIGHTNING BOLT**



### **GOON HOCKEY HELMET**





### THE GRAND SEDUCTION CAP



#### **RHYMES FOR YOUNG GHOULS GAS MASK**



## MAUDIE'S FLOWER BROACH



## SPAZ'S MEATBALLS GLASSES



### **BOB MCKENZIE TOUQUE**



## **DOUG MCKENZIE TOUQUE**



#### **STRANGE BREW STUBBIES**



# LOG DRIVER'S TOUQUE



## LOG DRIVER'S WIFE



### **BOW TIE & BEAVER TEETH**





### **TIE & MAURICE SUNGLASSES**