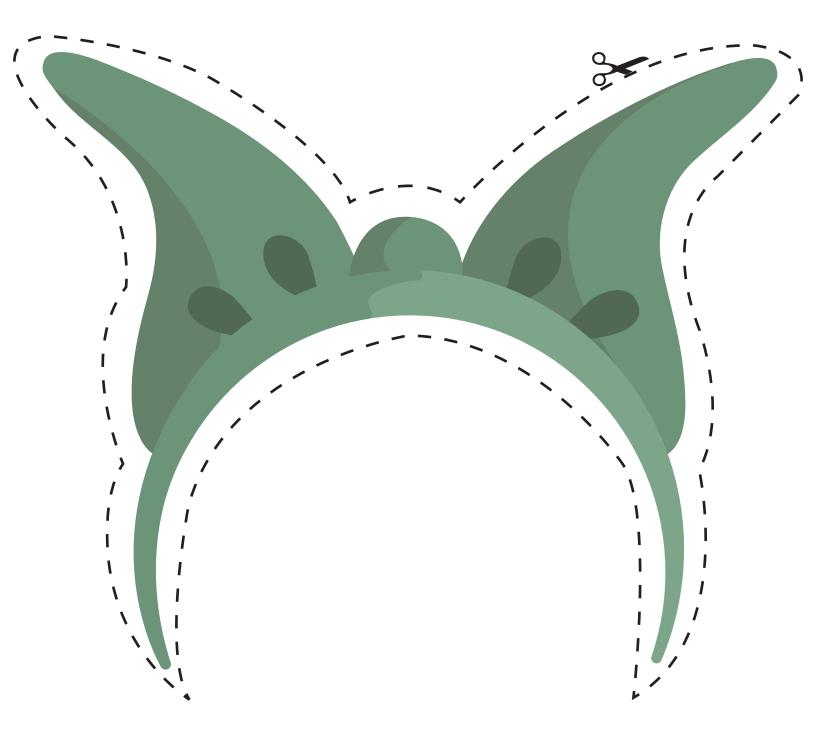

Step 1) Cut me out
Step 2) Glue or tape a popsicle stick to the back to use as a handle
Step 3) Take a photo!
Step 4) Share, share, share, and tag @CanFilmDay



# MOOSE ANTLER (RIGHT)



### ANNE OF GREEN GABLES BRAIDS



### BACK TO GOD'S COUNTRY MOUNTIE HAT



#### **C.R.A.Z.Y. BOWIE LIGHTNING BOLT**



### **GOON HOCKEY HELMET**





### THE GRAND SEDUCTION CAP



#### **RHYMES FOR YOUNG GHOULS GAS MASK**



## MAUDIE'S FLOWER BROACH



## SPAZ'S MEATBALLS GLASSES



### **BOB MCKENZIE TOUQUE**



## **DOUG MCKENZIE TOUQUE**



#### **STRANGE BREW STUBBIES**



# LOG DRIVER'S TOUQUE



## LOG DRIVER'S WIFE



### **BOW TIE & BEAVER TEETH**





### **TIE & MAURICE SUNGLASSES**