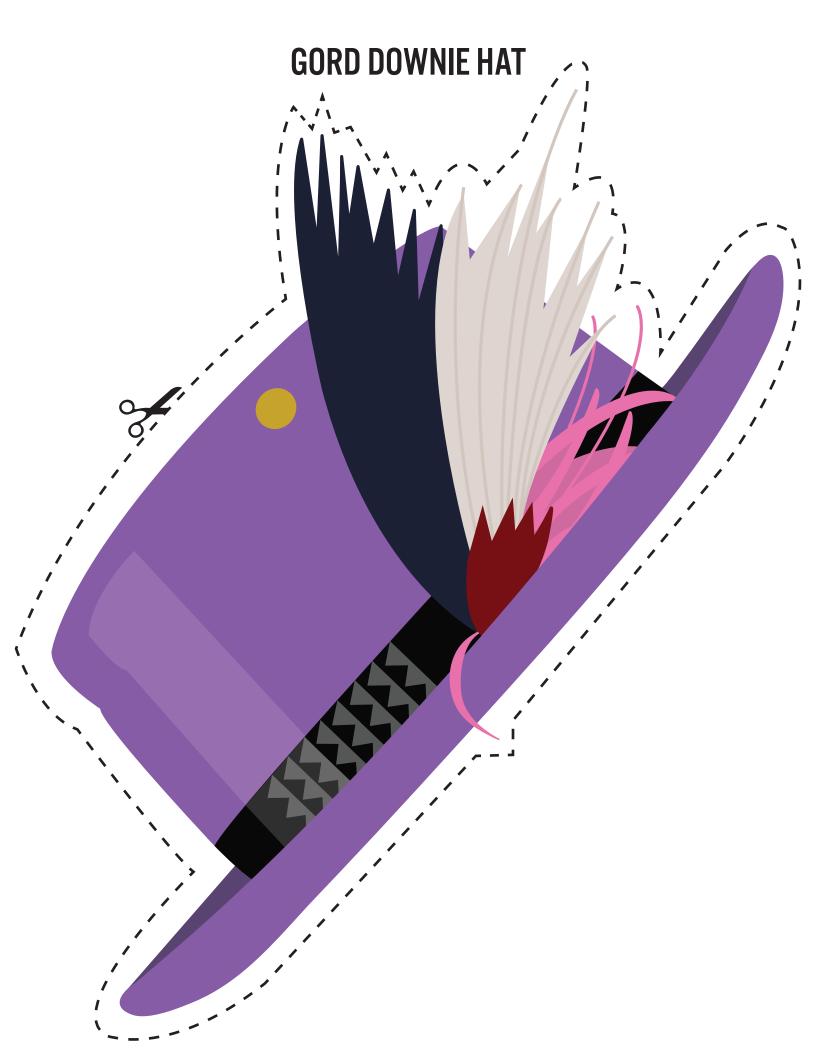

Step 1) Cut me out
Step 2) Glue or tape a popsicle stick to the back to use as a handle
Step 3) Take a photo!
Step 4) Share, share, share, and tag @CanFilmDay



# MOOSE ANTLER (RIGHT)



### ANNE OF GREEN GABLES BRAIDS



### BACK TO GOD'S COUNTRY MOUNTIE HAT



#### **C.R.A.Z.Y. BOWIE LIGHTNING BOLT**



### **GOON HOCKEY HELMET**





### THE GRAND SEDUCTION CAP



#### **RHYMES FOR YOUNG GHOULS GAS MASK**



## MAUDIE'S FLOWER BROACH



## SPAZ'S MEATBALLS GLASSES



### **BOB MCKENZIE TOUQUE**



## **DOUG MCKENZIE TOUQUE**



#### **STRANGE BREW STUBBIES**



# LOG DRIVER'S TOUQUE



## LOG DRIVER'S WIFE



### **BOW TIE & BEAVER TEETH**





### **TIE & MAURICE SUNGLASSES**