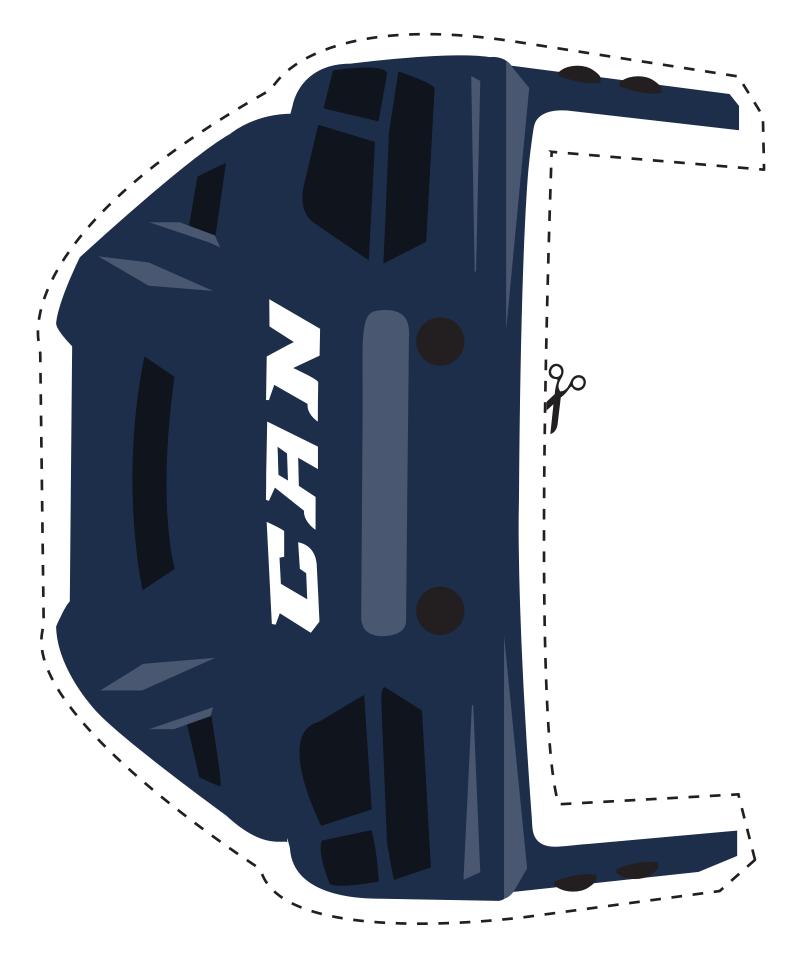

Step 1) Cut me out
Step 2) Glue or tape a popsicle stick to the back to use as a handle
Step 3) Take a photo!
Step 4) Share, share, share, and tag @CanFilmDay



# MOOSE ANTLER (RIGHT)



### ANNE OF GREEN GABLES BRAIDS



### BACK TO GOD'S COUNTRY MOUNTIE HAT



#### **C.R.A.Z.Y. BOWIE LIGHTNING BOLT**



### **GOON HOCKEY HELMET**





### THE GRAND SEDUCTION CAP



#### **RHYMES FOR YOUNG GHOULS GAS MASK**



## MAUDIE'S FLOWER BROACH



## SPAZ'S MEATBALLS GLASSES



### **BOB MCKENZIE TOUQUE**



## **DOUG MCKENZIE TOUQUE**



#### **STRANGE BREW STUBBIES**



# LOG DRIVER'S TOUQUE



## LOG DRIVER'S WIFE



### **BOW TIE & BEAVER TEETH**





### **TIE & MAURICE SUNGLASSES**