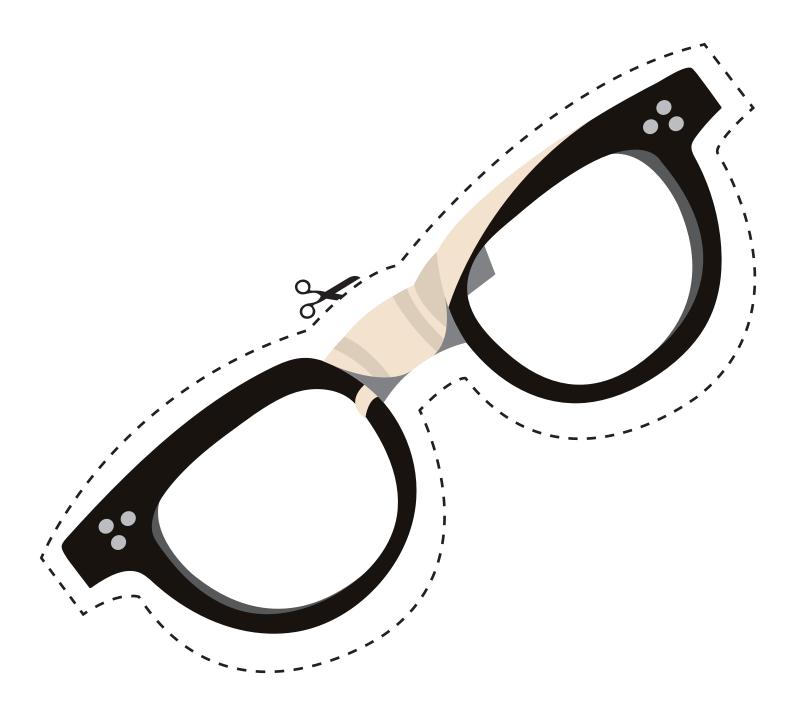

Step 1) Cut me out
Step 2) Glue or tape a popsicle stick to the back to use as a handle
Step 3) Take a photo!
Step 4) Share, share, share, and tag @CanFilmDay



# MOOSE ANTLER (RIGHT)



### ANNE OF GREEN GABLES BRAIDS



### BACK TO GOD'S COUNTRY MOUNTIE HAT



#### **C.R.A.Z.Y. BOWIE LIGHTNING BOLT**



### **GOON HOCKEY HELMET**





### THE GRAND SEDUCTION CAP



#### **RHYMES FOR YOUNG GHOULS GAS MASK**



## MAUDIE'S FLOWER BROACH



## SPAZ'S MEATBALLS GLASSES



### **BOB MCKENZIE TOUQUE**



## **DOUG MCKENZIE TOUQUE**



#### **STRANGE BREW STUBBIES**



# LOG DRIVER'S TOUQUE



## LOG DRIVER'S WIFE



### **BOW TIE & BEAVER TEETH**





### **TIE & MAURICE SUNGLASSES**