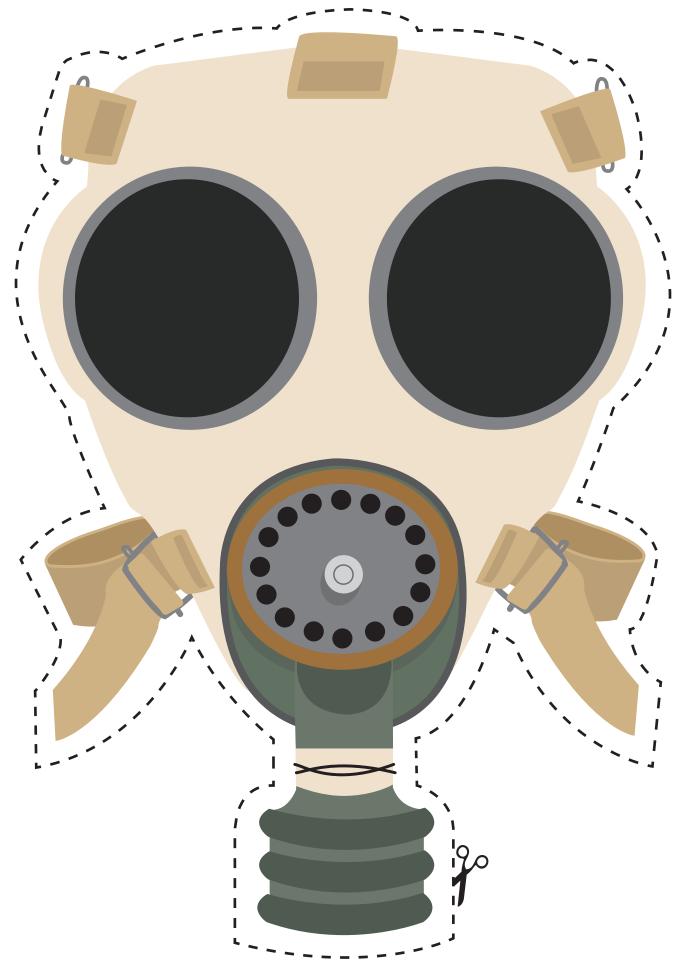

Step 1) Cut me out
Step 2) Glue or tape a popsicle stick to the back to use as a handle
Step 3) Take a photo!
Step 4) Share, share, share, and tag @CanFilmDay



# MOOSE ANTLER (RIGHT)



### ANNE OF GREEN GABLES BRAIDS



### BACK TO GOD'S COUNTRY MOUNTIE HAT



#### **C.R.A.Z.Y. BOWIE LIGHTNING BOLT**



### **GOON HOCKEY HELMET**





### THE GRAND SEDUCTION CAP



#### **RHYMES FOR YOUNG GHOULS GAS MASK**



## MAUDIE'S FLOWER BROACH



## SPAZ'S MEATBALLS GLASSES



### **BOB MCKENZIE TOUQUE**



## **DOUG MCKENZIE TOUQUE**



#### **STRANGE BREW STUBBIES**



# LOG DRIVER'S TOUQUE



## LOG DRIVER'S WIFE



### **BOW TIE & BEAVER TEETH**





### **TIE & MAURICE SUNGLASSES**