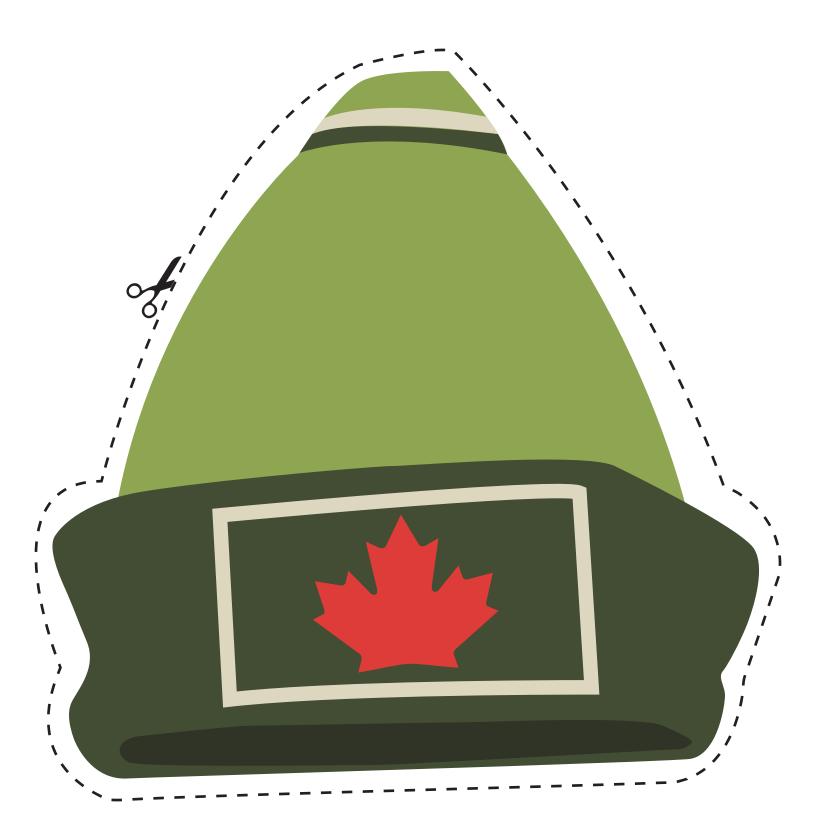

Step 1) Cut me out
Step 2) Glue or tape a popsicle stick to the back to use as a handle
Step 3) Take a photo!
Step 4) Share, share, share, and tag @CanFilmDay



# MOOSE ANTLER (RIGHT)



### ANNE OF GREEN GABLES BRAIDS



### BACK TO GOD'S COUNTRY MOUNTIE HAT



#### **C.R.A.Z.Y. BOWIE LIGHTNING BOLT**



### **GOON HOCKEY HELMET**





### THE GRAND SEDUCTION CAP



#### **RHYMES FOR YOUNG GHOULS GAS MASK**



## MAUDIE'S FLOWER BROACH



## SPAZ'S MEATBALLS GLASSES



### **BOB MCKENZIE TOUQUE**



## **DOUG MCKENZIE TOUQUE**



#### **STRANGE BREW STUBBIES**



# LOG DRIVER'S TOUQUE



## LOG DRIVER'S WIFE



### **BOW TIE & BEAVER TEETH**





### **TIE & MAURICE SUNGLASSES**