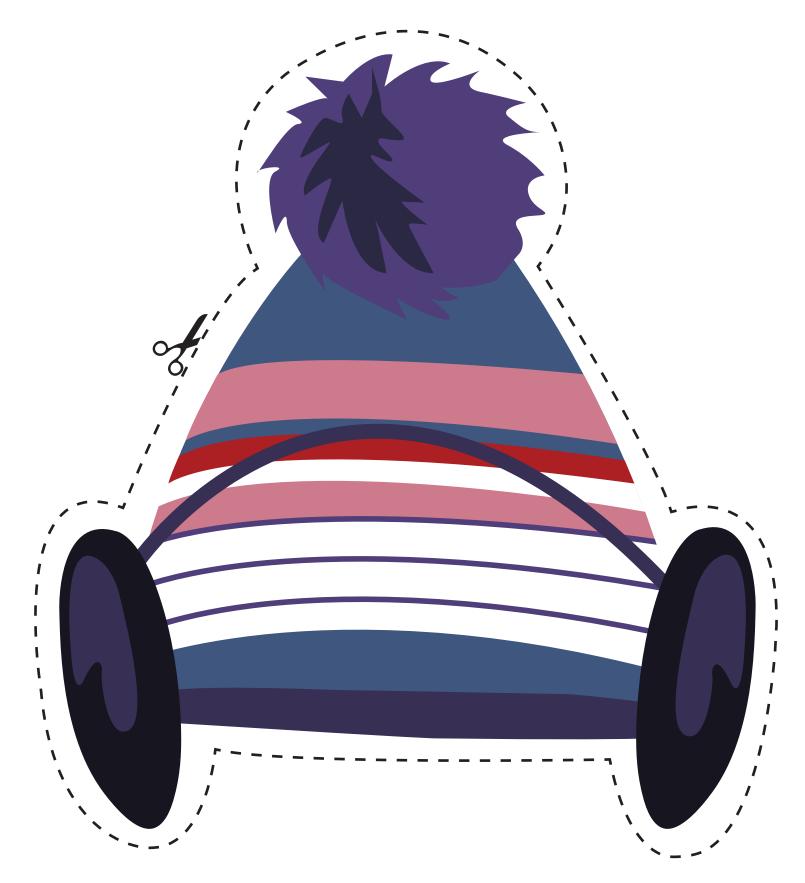

Step 1) Cut me out
Step 2) Glue or tape a popsicle stick to the back to use as a handle
Step 3) Take a photo!
Step 4) Share, share, share, and tag @CanFilmDay



# MOOSE ANTLER (RIGHT)



### ANNE OF GREEN GABLES BRAIDS



### BACK TO GOD'S COUNTRY MOUNTIE HAT



#### **C.R.A.Z.Y. BOWIE LIGHTNING BOLT**



### **GOON HOCKEY HELMET**





### THE GRAND SEDUCTION CAP



#### **RHYMES FOR YOUNG GHOULS GAS MASK**



## MAUDIE'S FLOWER BROACH



## SPAZ'S MEATBALLS GLASSES



### **BOB MCKENZIE TOUQUE**



## **DOUG MCKENZIE TOUQUE**



#### **STRANGE BREW STUBBIES**



# LOG DRIVER'S TOUQUE



## LOG DRIVER'S WIFE



### **BOW TIE & BEAVER TEETH**





### **TIE & MAURICE SUNGLASSES**